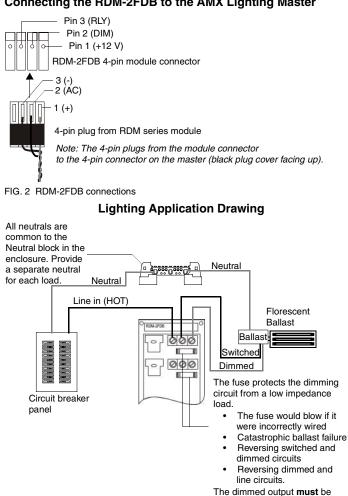

## Connecting the RDM-2FDB to the AMX Lighting Master

connected to a high impedance

load.

FIG. 3 RDM-2FDB wiring configuration

AMX Corporation reserves the right to alter specifications without notice at any time. For full warranty information, refer to the AMX Instruction Manual(s) associated with your Product(s). 043-019-2484 8/01 ©2001 AMX Corporation. All rights reserved. The AMX logo is a trademark of AMX Corporation. AMX Corporation reserves the right to alter specifications without notice at any time. 3000 research drive, richardson, TX 75082 USA • 469.624.8000 • 800.222.0193 • fax 469.624.7153 • technical support 800.932.6993